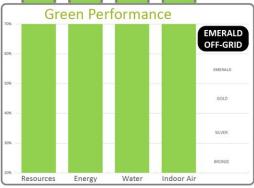

## Resource Efficiency Points Available Points Claimed 10 Construction materials recycled offsite. (1 pt ea max 10) 10 list: Painted & Non-Painted Aluminum, Steel, Stainless Steel, Copper, CNC Machines to maximize cuts (1 pt per material, max 5) 5 Jigs are used (1 pt each, max 5 pts) list: Doors, Rear Frames, Walls, Roof, Misc. Components 5 list: Doors, Rear Frames, Walls, Roof, Misc. Components Material scraps are reused. (1 pt each, max 5 points) 1 Reusable shipping containers for materials (1 pt ea, max 5) 3 list: Windows, Garnisnes, patio doors Major materials are cut to size at supplier (1 pt ea, max 5) 5 5 10 Materials with recycled content are used. (2 pts ea, max 10) 4 Rain drainage system installed Regional materials used for major components (500 miles) (2 pts ea, max 10 Alum cab, Wood cab, aluminum sheets! alum ext (multiple) RV component manufacturer facility is ISO 9001/14001 or equal (1 pt ea, max 3): 1.6. Victron, Sunpower RV component is UL Listed or equivalent (1 pt ea, max 3) (product and listing): 1.V. Victron, Sunpower Certified wood (1 point per product type, max 3) (product and certification): Minimal use of wood 10 3 3 5 Additional: Water Generation System, Groundwater Harvesting System 10

## **Water Efficiency** Low flow fixtures 30 kitchen (≤ 2.2 gpm - 5 pts)

Resource Efficiency Total: 64 90%

5

2

3

10

bath (≤ 1.5 gpm - 5 pts) showerhead (2.5 gpm - 5 pts) toilet is low-flow or pedal flush - 5 pts toilet is composting - 15 points Instant hot water heater is standard

Other: Water Generation System

71 Points available

Water line test water recycled/reused or air tested Rain booth water is recycled and reused

Water Efficiency Total: 50 125%

## Certified GREEN AV

v2020

| Energy Efficiency   |                                                                                                                                                                  |      |  |  |  |  |  |
|---------------------|------------------------------------------------------------------------------------------------------------------------------------------------------------------|------|--|--|--|--|--|
| Points<br>Available | Insulation                                                                                                                                                       |      |  |  |  |  |  |
| 20                  | Time         8-value           Walls         Iso Rigid         1.3           Floor         Iso Rigid         3.3           Ceiling         Iso Rigid         3.4 | 19.5 |  |  |  |  |  |
| 5                   | LED lighting (>90% interior & exterior)                                                                                                                          |      |  |  |  |  |  |
| 2                   | Awnings are standard - 1 pts each, max 2                                                                                                                         |      |  |  |  |  |  |
| 3                   | Soap pressurization or rain booth test to check for leaks                                                                                                        |      |  |  |  |  |  |
| 10                  | Energy efficient appliances (2 points each, max 10)<br>list: Refer, induction, tv, w/d, dishwasher                                                               |      |  |  |  |  |  |
| 10                  | Energy efficient furnace & A/C (5 pts each, 10 pts max) list: LG Mini-Split HVAC Dual Zone                                                                       |      |  |  |  |  |  |
| 3                   | Skylights to provide natural lighting (1 pt each, max 3)                                                                                                         |      |  |  |  |  |  |
| 2                   | Heating system with NO ducts                                                                                                                                     |      |  |  |  |  |  |
| 2                   | Cooling system with NO ducts                                                                                                                                     |      |  |  |  |  |  |
| 15                  | Solar panels (prewired - 10 pts; factory installed - 15 pts)                                                                                                     |      |  |  |  |  |  |
| 2                   | Enhanced window performance                                                                                                                                      |      |  |  |  |  |  |
| 2                   | Nitrogen-filled tires                                                                                                                                            |      |  |  |  |  |  |
| 5                   | Lightweight<br>(less than 5k lbs - 1 pts, 4k lbs - 2 pts, 3k lbs - 3 pts, 2k lbs - 4 pts, 1k lbs - 5 pts)<br>Additional:                                         |      |  |  |  |  |  |
| 81                  | Points Available Energy Efficiency Total: 73                                                                                                                     | 90%  |  |  |  |  |  |

## **Indoor Air Quality**

MANDATORY: All wood materials are CARB 2 compliant

| 16                                    | Low VOC materials are used (2 pts each)      |                      |                                             |       |  |
|---------------------------------------|----------------------------------------------|----------------------|---------------------------------------------|-------|--|
|                                       |                                              | caulks/sealants      | List:                                       | 6     |  |
|                                       | N/A                                          | carpet               | List:                                       |       |  |
|                                       |                                              | carpet pad           | List:                                       |       |  |
|                                       |                                              | furniture            | List:                                       |       |  |
|                                       | 2                                            | soft goods           | List: Sunbrella/ Ultraleather               |       |  |
|                                       |                                              | cabinets             | List:                                       |       |  |
|                                       | 2                                            | hard flooring        | List: Tarkett Floor Score                   |       |  |
|                                       |                                              | walls/ceiling        | List:                                       |       |  |
|                                       |                                              | insulation           | List:                                       |       |  |
|                                       | 2                                            | other                | List: Hannex Countertops                    |       |  |
| 3                                     | 3 Final finish cleaning products are low VOC |                      |                                             |       |  |
| 10                                    | Zero or                                      | minimal carpet is i  | nstalled (slide outs/cab allowed)           |       |  |
|                                       |                                              |                      | ,                                           | 10    |  |
|                                       |                                              |                      |                                             |       |  |
| 40                                    | Non-en                                       | nitting materials (5 | pts ea - walls/floor, 10 pts - ceiling)     | 45    |  |
|                                       |                                              | caulks/sealants      | List:                                       | 45    |  |
|                                       |                                              | Caulks/sealants      | LIST.                                       |       |  |
|                                       |                                              | carpet               | List:                                       |       |  |
|                                       |                                              | carpet pad           | List:                                       |       |  |
|                                       | 5                                            | furniture            | List: Aluminum & VOC-Free Powdercoat Finish |       |  |
|                                       |                                              | soft goods           | List:                                       |       |  |
|                                       | 5                                            | cabinets             | List: Aluminum & VOC-Free Powdercoat Finish |       |  |
|                                       |                                              | hard flooring        | List:                                       |       |  |
|                                       | 15                                           | walls/ceiling        | List: Heat-Treated Aluminum Panel           |       |  |
|                                       | 10                                           | insulation           | List: RMAX Rigid Insulation                 |       |  |
|                                       | 10                                           | other                | List: Shower Pan & Walls, alum subfloor     |       |  |
| 9                                     | Ventilat                                     | tion/exhaust device  | es (3 pts each)                             | 9     |  |
|                                       |                                              |                      |                                             | 9     |  |
|                                       |                                              |                      |                                             |       |  |
| 3                                     | 3 Ductwork is off the floor                  |                      |                                             |       |  |
|                                       |                                              |                      |                                             |       |  |
|                                       |                                              |                      |                                             |       |  |
| 81 Points available Indoor Air Total: |                                              |                      |                                             |       |  |
|                                       |                                              |                      |                                             | 0.40/ |  |

RVs must achieve a minimum percentage of points in each category to achieve certification. (20% - Bronze, 30% - Silver, 40% - Gold, 50% - Emerald)

76 94%