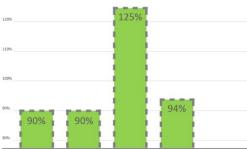

## Resource Efficiency Points Available Points Claimed 10 Construction materials recycled offsite. (1 pt ea max 10) 10 list: Painted & Non-Painted Aluminum, Steel, Stainless Steel, Copper, CNC Machines to maximize cuts (1 pt per material, max 5) 5 Jigs are used (1 pt each, max 5 pts) list: Doors, Rear Frames, Walls, Roof, Misc. Components 5 list: Doors, Rear Frames, Walls, Roof, Misc. Components Material scraps are reused. (1 pt each, max 5 points) 1 Reusable shipping containers for materials (1 pt ea, max 5) 3 list: Windows, Garnisnes, patio doors Major materials are cut to size at supplier (1 pt ea, max 5) 5 5 10 Materials with recycled content are used. (2 pts ea, max 10) 4 Rain drainage system installed Regional materials used for major components (500 miles) (2 pts ea, max 10 Alum cab, Wood cab, aluminum sheets! alum ext (multiple) RV component manufacturer facility is ISO 9001/14001 or equal (1 pt ea, max 3): 1.6. Victron, Sunpower RV component is UL Listed or equivalent (1 pt ea, max 3) (product and listing): 1.V. Victron, Sunpower Certified wood (1 point per product type, max 3) (product and certification): Minimal use of wood 10 3 3 5 Additional: Water Generation System, Groundwater Harvesting System 10

## **Water Efficiency** Low flow fixtures 30 kitchen (≤ 2.2 gpm - 5 pts)

Resource Efficiency Total: 64 90%

5

2

3

10

bath (≤ 1.5 gpm - 5 pts) showerhead (2.5 gpm - 5 pts) toilet is low-flow or pedal flush - 5 pts toilet is composting - 15 points Instant hot water heater is standard

Other: Water Generation System

71 Points available

Water line test water recycled/reused or air tested Rain booth water is recycled and reused

Water Efficiency Total: 50 125%

## Certified GREEN AV

v2020

| Energy Efficiency   |                                                                                                                                                                  |      |  |  |  |  |  |
|---------------------|------------------------------------------------------------------------------------------------------------------------------------------------------------------|------|--|--|--|--|--|
| Points<br>Available | Insulation                                                                                                                                                       |      |  |  |  |  |  |
| 20                  | Time         8-value           Walls         Iso Rigid         1.3           Floor         Iso Rigid         3.3           Ceiling         Iso Rigid         3.4 | 19.5 |  |  |  |  |  |
| 5                   | LED lighting (>90% interior & exterior)                                                                                                                          |      |  |  |  |  |  |
| 2                   | Awnings are standard - 1 pts each, max 2                                                                                                                         |      |  |  |  |  |  |
| 3                   | Soap pressurization or rain booth test to check for leaks                                                                                                        |      |  |  |  |  |  |
| 10                  | Energy efficient appliances (2 points each, max 10)<br>list: Refer, induction, tv, w/d, dishwasher                                                               |      |  |  |  |  |  |
| 10                  | Energy efficient furnace & A/C (5 pts each, 10 pts max) list: LG Mini-Split HVAC Dual Zone                                                                       |      |  |  |  |  |  |
| 3                   | Skylights to provide natural lighting (1 pt each, max 3)                                                                                                         |      |  |  |  |  |  |
| 2                   | Heating system with NO ducts                                                                                                                                     |      |  |  |  |  |  |
| 2                   | Cooling system with NO ducts                                                                                                                                     |      |  |  |  |  |  |
| 15                  | Solar panels (prewired - 10 pts; factory installed - 15 pts)                                                                                                     |      |  |  |  |  |  |
| 2                   | Enhanced window performance                                                                                                                                      |      |  |  |  |  |  |
| 2                   | Nitrogen-filled tires                                                                                                                                            |      |  |  |  |  |  |
| 5                   | Lightweight<br>(less than 5k lbs - 1 pts, 4k lbs - 2 pts, 3k lbs - 3 pts, 2k lbs - 4 pts, 1k lbs - 5 pts)<br>Additional:                                         |      |  |  |  |  |  |
| 81                  | Points Available Energy Efficiency Total: 73                                                                                                                     | 90%  |  |  |  |  |  |

## **Indoor Air Quality**

MANDATORY: All wood materials are CARB 2 compliant

| 16                                    | Low VOC materials are used (2 pts each)      |                      |                                             |       |  |
|---------------------------------------|----------------------------------------------|----------------------|---------------------------------------------|-------|--|
|                                       |                                              | caulks/sealants      | List:                                       | 6     |  |
|                                       | N/A                                          | carpet               | List:                                       |       |  |
|                                       |                                              | carpet pad           | List:                                       |       |  |
|                                       |                                              | furniture            | List:                                       |       |  |
|                                       | 2                                            | soft goods           | List: Sunbrella/ Ultraleather               |       |  |
|                                       |                                              | cabinets             | List:                                       |       |  |
|                                       | 2                                            | hard flooring        | List: Tarkett Floor Score                   |       |  |
|                                       |                                              | walls/ceiling        | List:                                       |       |  |
|                                       |                                              | insulation           | List:                                       |       |  |
|                                       | 2                                            | other                | List: Hannex Countertops                    |       |  |
| 3                                     | 3 Final finish cleaning products are low VOC |                      |                                             |       |  |
| 10                                    | Zero or                                      | minimal carpet is i  | nstalled (slide outs/cab allowed)           |       |  |
|                                       |                                              |                      | ,                                           | 10    |  |
|                                       |                                              |                      |                                             |       |  |
| 40                                    | Non-en                                       | nitting materials (5 | pts ea - walls/floor, 10 pts - ceiling)     | 45    |  |
|                                       |                                              | caulks/sealants      | List:                                       | 45    |  |
|                                       |                                              | Caulks/sealants      | LIST.                                       |       |  |
|                                       |                                              | carpet               | List:                                       |       |  |
|                                       |                                              | carpet pad           | List:                                       |       |  |
|                                       | 5                                            | furniture            | List: Aluminum & VOC-Free Powdercoat Finish |       |  |
|                                       |                                              | soft goods           | List:                                       |       |  |
|                                       | 5                                            | cabinets             | List: Aluminum & VOC-Free Powdercoat Finish |       |  |
|                                       |                                              | hard flooring        | List:                                       |       |  |
|                                       | 15                                           | walls/ceiling        | List: Heat-Treated Aluminum Panel           |       |  |
|                                       | 10                                           | insulation           | List: RMAX Rigid Insulation                 |       |  |
|                                       | 10                                           | other                | List: Shower Pan & Walls, alum subfloor     |       |  |
| 9                                     | Ventilat                                     | tion/exhaust device  | es (3 pts each)                             | 9     |  |
|                                       |                                              |                      |                                             | 9     |  |
|                                       |                                              |                      |                                             |       |  |
| 3                                     | 3 Ductwork is off the floor                  |                      |                                             |       |  |
|                                       |                                              |                      |                                             |       |  |
|                                       |                                              |                      |                                             |       |  |
| 81 Points available Indoor Air Total: |                                              |                      |                                             |       |  |
|                                       |                                              |                      |                                             | 0.40/ |  |

RVs must achieve a minimum percentage of points in each category to achieve certification. (20% - Bronze, 30% - Silver, 40% - Gold, 50% - Emerald)

76 94%