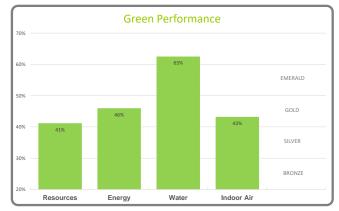

FREEDOM EXPRESS

68 Points available

**Resource Efficiency** 

Resource Efficiency Total: 28 41%

RVs must achieve a minimum percentage of points in each category to achieve certification. (20% -Bronze, 30% - Silver, 40% - Gold, 50% - Emerald)

| ا ک ک               |                                                                                                                          |                   |  |  |  |  |  |
|---------------------|--------------------------------------------------------------------------------------------------------------------------|-------------------|--|--|--|--|--|
| Energy Efficiency   |                                                                                                                          |                   |  |  |  |  |  |
| Points<br>Available | Insulation                                                                                                               | Points<br>Claimed |  |  |  |  |  |
| 20                  | Type B-value   Walls batt 7   Floor batt 7   Ceiling poly 10                                                             | 11                |  |  |  |  |  |
| 5                   | LED lighting (>90% interior & exterior)                                                                                  | 5                 |  |  |  |  |  |
| 2                   | Awnings are standard - 1 pts each, max 2                                                                                 | 2                 |  |  |  |  |  |
| 3                   | Soap pressurization or rain booth test to check for leaks                                                                |                   |  |  |  |  |  |
| 10                  | Energy efficient appliances (2 points each, max 10)<br>list: ty                                                          |                   |  |  |  |  |  |
| 10                  | Energy efficient furnace & A/C (5 pts each, 10 pts max)                                                                  |                   |  |  |  |  |  |
| 3                   | Skylights to provide natural lighting ( 1 pt each, max 3)                                                                |                   |  |  |  |  |  |
| 2                   | Heating system with NO ducts                                                                                             |                   |  |  |  |  |  |
| 2                   | Cooling system with NO ducts                                                                                             | 2                 |  |  |  |  |  |
| 15                  | Solar panels (prewired - 10 pts; factory installed - 15 pts)                                                             | 10                |  |  |  |  |  |
| 2                   | Enhanced window performance                                                                                              |                   |  |  |  |  |  |
| 2                   | Nitrogen-filled tires                                                                                                    | 2                 |  |  |  |  |  |
| 5                   | Lightweight<br>(less than 5k lbs - 1 pts, 4k lbs - 2 pts, 3k lbs - 3 pts, 2k lbs - 4 pts, 1k lbs - 5 pts)<br>Additional: |                   |  |  |  |  |  |
| 81                  | Points Available Energy Efficiency Total: 37                                                                             | <b>46%</b>        |  |  |  |  |  |

**Indoor Air Quality** 

MANDATORY: All wood materials are CARB 2 compliant

| 16                                       | Low VO                                                            | C materials are use | d (2 pts each)  |    |  |  |
|------------------------------------------|-------------------------------------------------------------------|---------------------|-----------------|----|--|--|
|                                          | 2                                                                 | caulks/sealants     | List:           | 9  |  |  |
|                                          |                                                                   | carpet              | List:           |    |  |  |
|                                          |                                                                   | carpet pad          | List:           |    |  |  |
|                                          |                                                                   | furniture           | List:           |    |  |  |
|                                          |                                                                   | soft goods          | List:           |    |  |  |
|                                          |                                                                   | cabinets            | List:           |    |  |  |
|                                          | 2                                                                 | hard flooring       | List:           |    |  |  |
|                                          | 5                                                                 | walls/ceiling       | List:           |    |  |  |
|                                          |                                                                   | insulation          | List:           |    |  |  |
|                                          |                                                                   | other               | List:           |    |  |  |
| 3                                        | Final finish cleaning products are low VOC                        |                     |                 |    |  |  |
| 10                                       | 10 Zero or minimal carpet is installed (slide outs/cab allowed)   |                     |                 |    |  |  |
| 10                                       | 2 zero or minimal carpet is installed (slide outs/cab allowed)    |                     |                 |    |  |  |
| 40                                       | Non-emitting materials (5 pts ea - walls/floor, 10 pts - ceiling) |                     |                 |    |  |  |
|                                          |                                                                   | caulks/sealants     | List:           | 10 |  |  |
|                                          |                                                                   | carpet              | List:           |    |  |  |
|                                          |                                                                   | carpet pad          | List:           |    |  |  |
|                                          |                                                                   | furniture           | List:           |    |  |  |
|                                          | 5                                                                 | soft goods          | List: mattress  |    |  |  |
|                                          |                                                                   | cabinets            | List:           |    |  |  |
|                                          |                                                                   | hard flooring       | List:           |    |  |  |
|                                          |                                                                   | walls/ceiling       | List:           | _  |  |  |
|                                          | 5                                                                 | insulation          | List:           |    |  |  |
|                                          |                                                                   | other               | List:           | -  |  |  |
| 9                                        | Ventilat                                                          | ion/exhaust device  | es (3 pts each) | 3  |  |  |
| 3 Ductwork is off the floor              |                                                                   |                     |                 |    |  |  |
|                                          |                                                                   |                     |                 |    |  |  |
| 81 Points available Indoor Air Total: 35 |                                                                   |                     |                 |    |  |  |