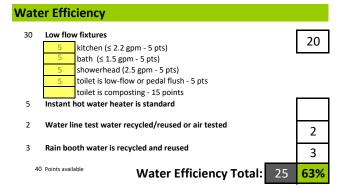

| ا ک ک               |                                                                                                                          |                   |  |  |  |  |  |
|---------------------|--------------------------------------------------------------------------------------------------------------------------|-------------------|--|--|--|--|--|
| Energy Efficiency   |                                                                                                                          |                   |  |  |  |  |  |
| Points<br>Available | Insulation                                                                                                               | Points<br>Claimed |  |  |  |  |  |
| 20                  | Type B-value   Walls batt 7   Floor batt 7   Ceiling poly 10                                                             | 11                |  |  |  |  |  |
| 5                   | LED lighting (>90% interior & exterior)                                                                                  | 5                 |  |  |  |  |  |
| 2                   | Awnings are standard - 1 pts each, max 2                                                                                 | 2                 |  |  |  |  |  |
| 3                   | Soap pressurization or rain booth test to check for leaks                                                                |                   |  |  |  |  |  |
| 10                  | Energy efficient appliances (2 points each, max 10)<br>list: ty                                                          |                   |  |  |  |  |  |
| 10                  | Energy efficient furnace & A/C (5 pts each, 10 pts max)                                                                  |                   |  |  |  |  |  |
| 3                   | Skylights to provide natural lighting ( 1 pt each, max 3)                                                                |                   |  |  |  |  |  |
| 2                   | Heating system with NO ducts                                                                                             |                   |  |  |  |  |  |
| 2                   | Cooling system with NO ducts                                                                                             | 2                 |  |  |  |  |  |
| 15                  | Solar panels (prewired - 10 pts; factory installed - 15 pts)                                                             | 10                |  |  |  |  |  |
| 2                   | Enhanced window performance                                                                                              |                   |  |  |  |  |  |
| 2                   | Nitrogen-filled tires                                                                                                    | 2                 |  |  |  |  |  |
| 5                   | Lightweight<br>(less than 5k lbs - 1 pts, 4k lbs - 2 pts, 3k lbs - 3 pts, 2k lbs - 4 pts, 1k lbs - 5 pts)<br>Additional: |                   |  |  |  |  |  |
| 81                  | Points Available Energy Efficiency Total: 37                                                                             | <b>46%</b>        |  |  |  |  |  |